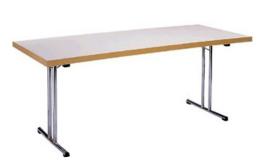

#### Temporary Office / Building Site Essentials

abn188

Tablecloths also available in Black or White

1800 x 900 steel Leg Tables

Available with or without Tablecloths (white or Black)

1800mm Diam Round Folding Tables (8 Available) seats up to 10 People round each table