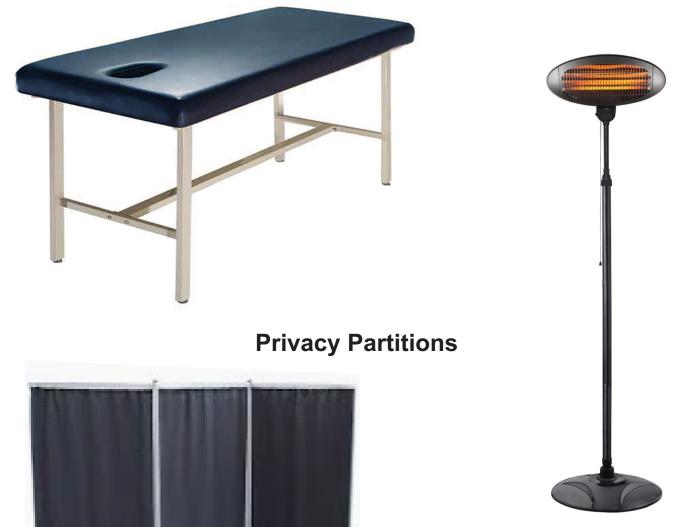

## **First Aid Room Supplies**

First Aid Bed

**Portable Heater** 

3-7 Grosvenor Street Abbotsford, Vic 3067