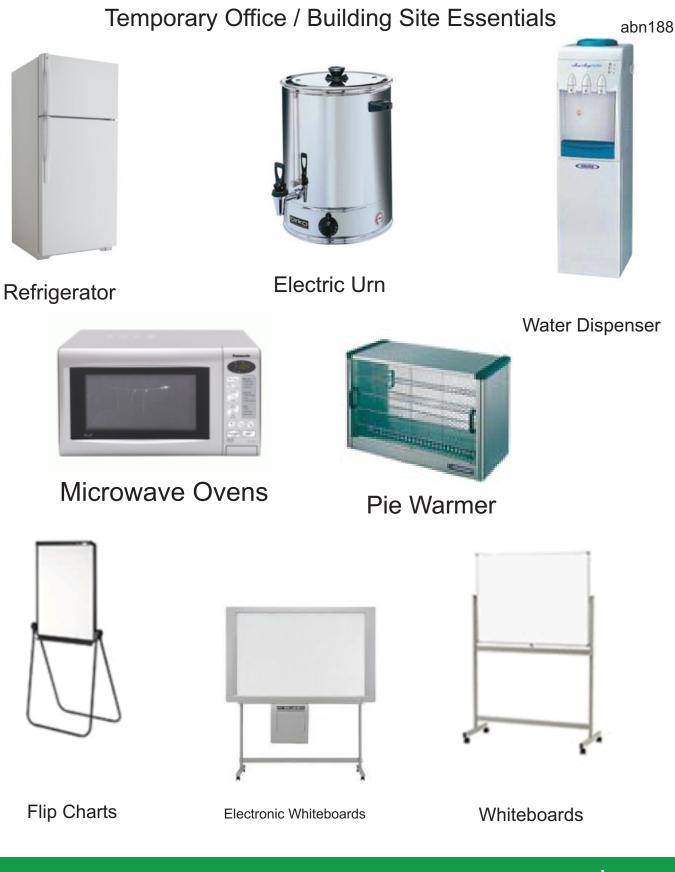

#### Temporary Office / Building Site Essentials

abn188

Bookshelves 1800 x 900

Filing systems

Partitions (office dividers) Desk Partitions also Available

Plan table type 2

**Trestle Tables** 

Meeting room chairs