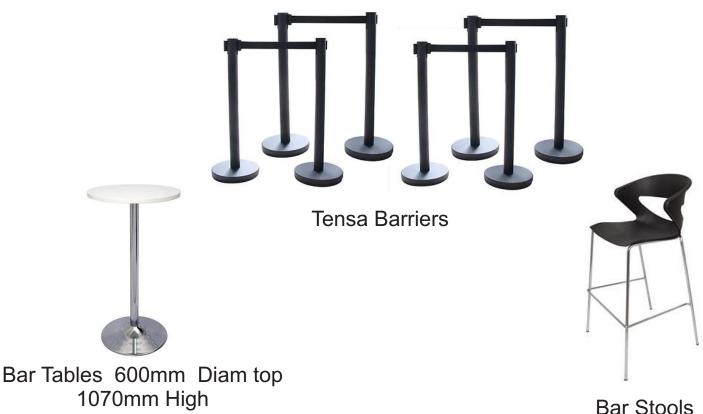

#### Temporary Office / Building Site Essentials

abn188

Tablecloths also available in Black or White

1800 x 900 steel Leg Tables

Available with or without Tablecloths (white or Black)

1800mm Diam Round Folding Tables (8 Available) seats up to 10 People round each table

1070mm High

**3-7 Grosvenor Street** Abbotsford, Vic 3067

abna.com.au

3-7 Grosvenor Street Abbotsford, Vic 3067

1300 728 669

peter@abna.com.au

abna.com.au