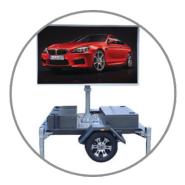

# **BRAND NEW PRODUCT!**

# MOBILE LED ADVERTISING SIGNS Now available for Hire / Rental

Let our attention seeking LED Screens tell your story all day.....and night. 3 models available, Standard, Elite, Solar.

Operates Solar (no Power required)

#### Hi Resolution Screen Dimensions 2880 mm x 1600mm

Screen Resolution 432 pixels x 240 pixels P6.67 "Viewing distance 6 metres to 100 metres"

Perfect for, full colour high resolution & moving image presentations