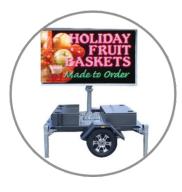

# **BRAND NEW PRODUCT!**

# MOBILE LED ADVERTISING SIGNS Now available for Hire / Rental

Let our attention seeking LED Screens tell your story all day.....and night. 3 models available, Standard, Elite, Solar.

Operates Solar (no Power required)

#### Standard Resolution

Screen Dimensions 2560mm x 1600mm

Screen Resolution 256 pixels x 160 pixels P10 "Viewing distance 10 metres to 100 metres"

Perfect for , full colour images depicting your product