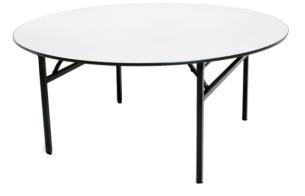

#### Temporary Office / Building Site Essentials

abn188

Tablecloths also available in Black or White

1800 x 900 steel Leg Tables

Available with or without Tablecloths (white or Black)

1800mm Diam Round Folding Tables (8 Available) seats up to 10 People round each table