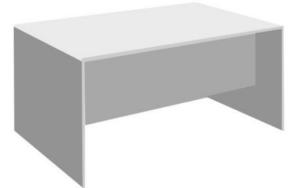

#### Temporary Office / Building Site Essentials

abn188

Bookshelves 1800 x 900

Filing systems

Partitions (office dividers) Desk Partitions also Available

Plan table type 2

**Trestle Tables** 

Meeting room chairs

#### Temporary Office / Building Site Essentials

abn188

Tablecloths also available in Black or White

1800 x 900 steel Leg Tables

Available with or without Tablecloths (white or Black)

1800mm Diam Round Folding Tables (8 Available) seats up to 10 People round each table