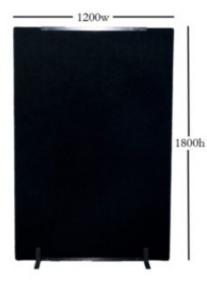

#### Temporary Office / Building Site Essentials

abn188

Bookshelves 1800 x 900

Filing systems

Partitions (office dividers) Desk Partitions also Available

Plan table type 2

**Trestle Tables** 

Meeting room chairs