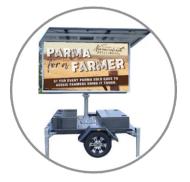

# **BRAND NEW PRODUCT!**

# MOBILE LED ADVERTISING SIGNS Now available for Hire / Rental

Let our attention seeking LED Screens tell your story all day.....and night. 3 models available, Standard, Elite, Solar.

Operates Solar (no Power required)

#### Solar Unit (Standard resolution) Screen Dimensions 2240mm x 1200mm

Screen Resolution 256 pixels x 160 pixels P10 "Viewing distance 10 metres to 100 metres"

Perfect for , full colour images depicting your product