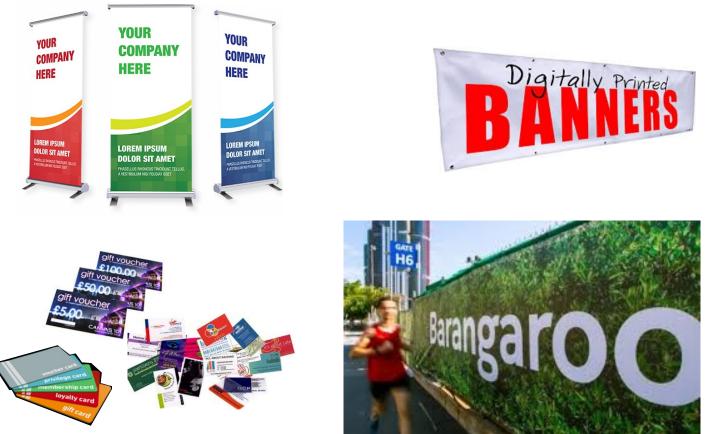

#### **Print Services**

abn188

#### Pull Up Banners Canvas Banners / Corflute Signs Flyers / Promotional Print / Business Cards Plastic cards ... Highlighting your business

### **Printed Cyclone Fencing**

Quick turn around , for Urgent orders

Printed , Cards, Forms Plastic Cards Flyers , Brochures & Business Cards

Printed Mesh for Cyclone Fencing

3-7 Grosvenor Street Abbotsford, Vic 3067