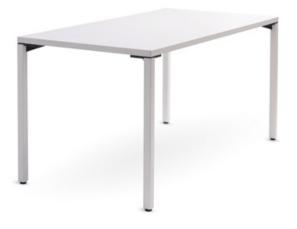

#### Temporary Office / Building Site Essentials

abn188

Tablecloths also available in Black or White

1800 x 900 steel Leg Tables

Available with or without Tablecloths (white or Black)

1800mm Diam Round Folding Tables (8 Available) seats up to 10 People round each table